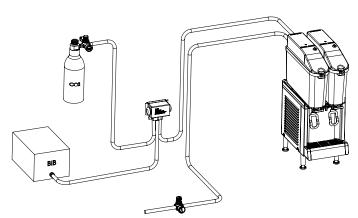

### HERE'S HOW AUTOFILL WORKS

Parts included: 1 water regulator, 2 fitting threads: 1/4" tube OD. 3/8", 1 pressure gauge

- Automatically senses drink volume through integrated lid sensor.
- When level falls below the probe, fill tube automatically refills the bowl with the perfect blend of BIB syrup and water.
- Post Mix process mixes beverage syrup in the bowl.
- "Sold Out" switch alerts operator (by red indicator lights) syrup is low or water connection needs attention.
- Beverage syrup ratio can be set to specific needs. Controlled by gas pressure.
- Integrated LED light improves product display.
- Optional gas pump with special model supports for pulpy products.

Water Supply: Min 30psi/Max 120psi • CO<sub>2</sub>: Max 60psi • Low Pressure Cut-Off: >5psi Compatible with Simplicity Bubbler Models CS-2E-16 and CS-4E-16 \*Includes Water Level Probe

**SPECIFICATIONS** 