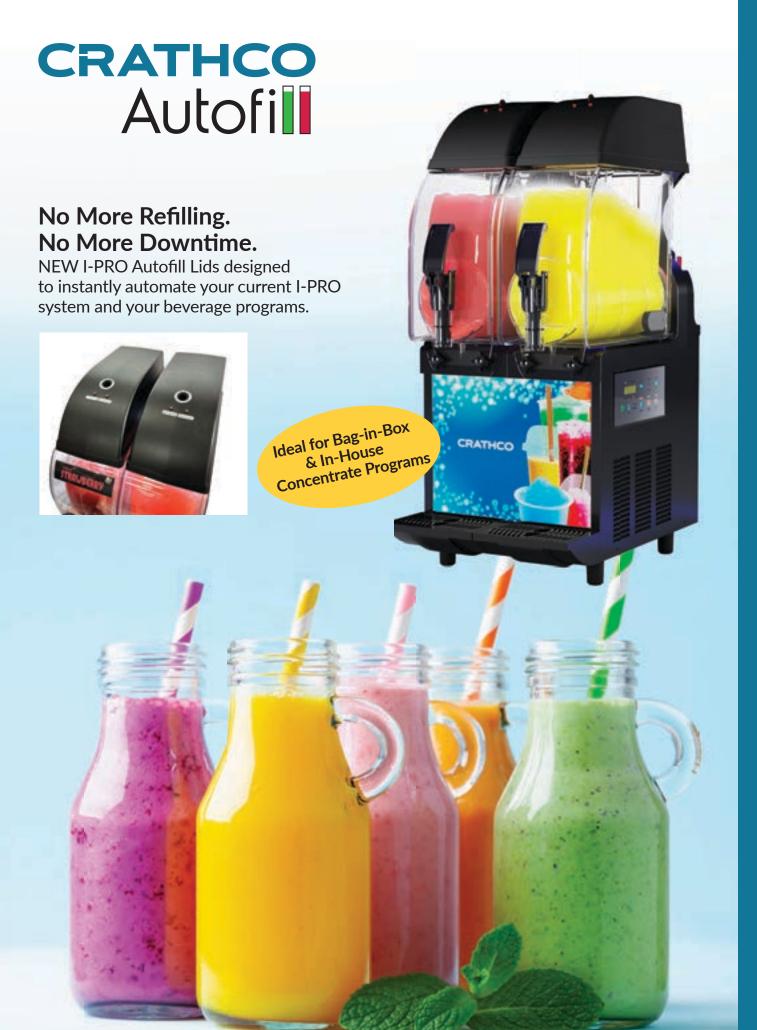

I-PRO AUTOFILL LID

**Streamline Beverage Operations** 

Replace your current I-PRO lid with Crathco's Autofill Lid System. Your frozen offerings will always be fresh and available, enticing customers all day long.

- Increased Visual Appeal always available, increasing sales
- Enhanced Accuracy and Consistency automatically adds the perfect amount of water and syrup every time
- **Reduced Labor** keeps staff focused on customers
- Minimizes Training simple set-up and operation
- **Reduced Downtime** manual re-filling is time-consuming
- Increased Food Safety minimal exposure to product
- **Seamless Integration** update existing equipment or your entire system
- Waste Reduction prevents loss from incorrectly mixed product
- **Versatile** perfect for BIB or in-house syrup programs

## HFRE'S HOW AUTOFILL WORKS

Parts included: 1 water regulator, 2 fitting threads: 1/4" tube OD. 3/8", 1 pressure gauge

- Automatically senses drink volume through integrated lid sensor.
- When level falls below the probe, fill tube automatically refills the bowl with the perfect blend of BIB syrup and water.
- Post Mix process mixes beverage syrup in the bowl.
- "Sold Out" switch alerts operator (by red indicator lights) syrup is low or water connection needs attention.
- Beverage syrup ratio can be set to specific needs.
   Controlled by gas pressure.
- Integrated LED light improves product display.
- Optional gas pump with special model supports for pulpy products.