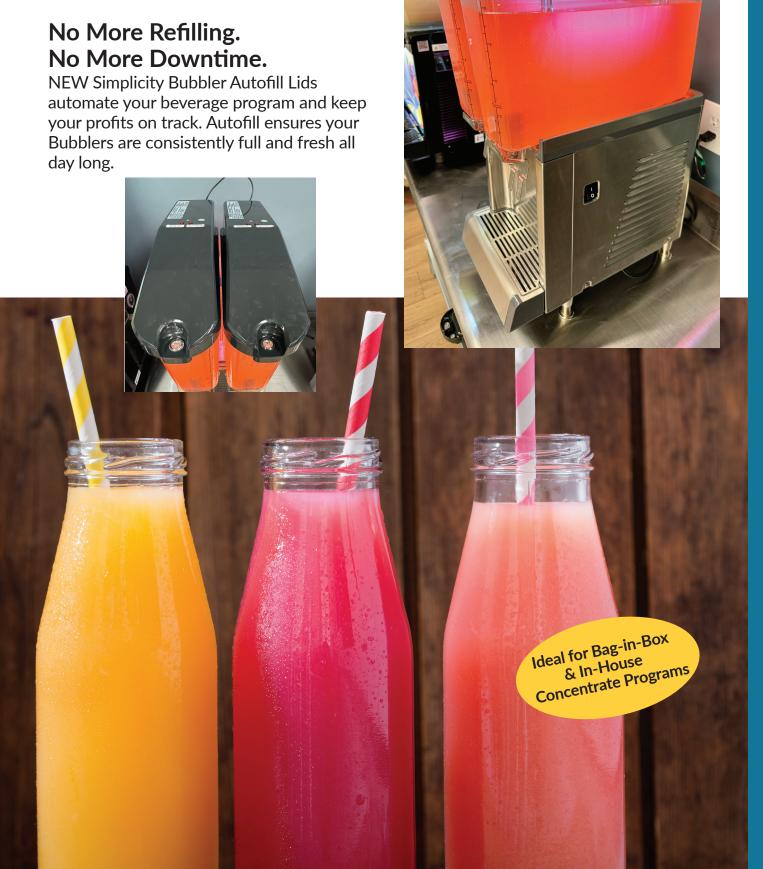

## CRATHCO Autofill

SIMPLICITY BUBBLER AUTOFILL LID

## **Streamline Beverage Operations**

Replace your current Simplicity Bubbler lid with Crathco's Autofill Lid System. Your cold/non-carbonated dispensed offerings will always be fresh and available,

- Increased Visual Appeal always available, increasing sales
- Enhanced Accuracy and Consistency automatically adds the perfect amount of water and syrup every time
- **Reduced Labor** keeps staff focused on customers
- Minimizes Training simple set-up and operation
- **Reduced Downtime** manual re-filling is time-consuming
- Increased Food Safety minimal exposure to product
- **Seamless Integration** update existing equipment or your entire system
- Waste Reduction prevents loss from incorrectly mixed product
- **Versatile** perfect for BIB or in-house syrup programs

## HERE'S HOW AUTOFILL WORKS

Parts included: 1 water regulator, 2@1/4" fitting threads, 3/8" tubing, 1 pressure gauge, 2@3/8" elbow coupling connector tubing

- Automatically senses drink volume through integrated lid sensor.
- When level falls below the probe, fill tube automatically refills the bowl with the perfect blend of BIB syrup and water.
- Post Mix process mixes beverage syrup in the bowl.
- "Sold Out" switch alerts operator (by red indicator lights) syrup is low or water connection needs attention.
- Beverage syrup ratio can be set to specific needs. Controlled by gas pressure and reducing valve.
- Integrated LED light improves product display.