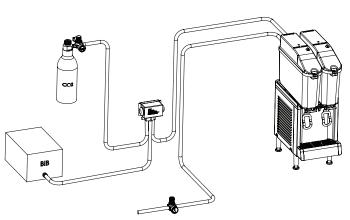

## HERE'S HOW AUTOFILL WORKS

Parts included: 1 water regulator, 2@1/4" fitting threads, 3/8" tubing, 1 pressure gauge, 2@3/8" elbow coupling connector tubing

- Automatically senses drink volume through integrated lid sensor.
- When level falls below the probe, fill tube automatically refills the bowl with the perfect blend of BIB syrup and water.
- Post Mix process mixes beverage syrup in the bowl.
- "Sold Out" switch alerts operator (by red indicator lights) syrup is low or water connection needs attention.
- Beverage syrup ratio can be set to specific needs. Controlled by gas pressure and reducing valve.
- Integrated LED light improves product display.