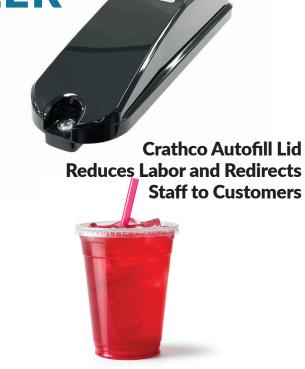

## CRATHCO Autofill

SIMPLICITY BUBBLER AUTOFILL LID

## **Streamline Beverage Operations**

Replace your current Simplicity Bubbler lid with Crathco's Autofill Lid System. Your cold/non-carbonated dispensed offerings will always be fresh and available,

- Increased Visual Appeal always available, increasing sales
- Enhanced Accuracy and Consistency automatically adds the perfect amount of water and syrup every time
- **Reduced Labor** keeps staff focused on customers
- Minimizes Training simple set-up and operation
- **Reduced Downtime** manual re-filling is time-consuming
- Increased Food Safety minimal exposure to product
- **Seamless Integration** update existing equipment or your entire system
- Waste Reduction prevents loss from incorrectly mixed product
- **Versatile** perfect for BIB or in-house syrup programs